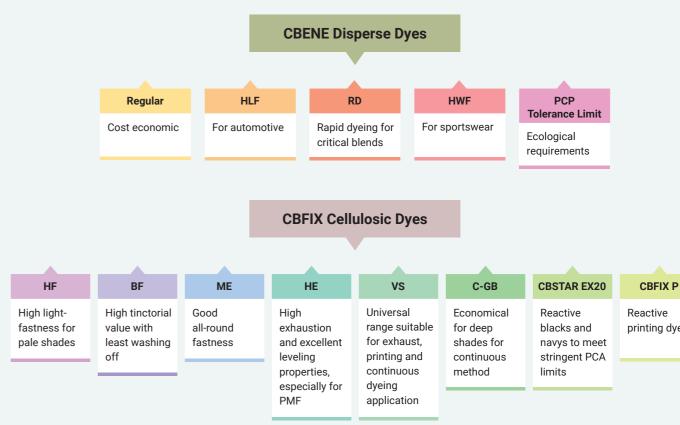

| CBENE               | Disper  |
|---------------------|---------|
| CBFIX               | Reacti  |
| CBSOL               | Reacti  |
| CBLAN               | 1:2 Me  |
| CBSET               | A uniq  |
| CBNYL               | Acid a  |
| Dycon and Q-Tron    | Dyes f  |
| CBCRYL              | Select  |
| Specialty Chemicals | Textile |
|                     |         |

## Range of products

- rse dyes for polyester
- ve dyes for cellulosics, viscose, linen
- ive dyes for wool
- etal Complex dyes for wool, nylon, silk
- que range for wool, nylon, silk
- nd Milling dyes for wool, nylon, silk
- for garment special effect
- ted modified basic dyes for acrylic/CDP
- e auxiliaries from fibers to finish