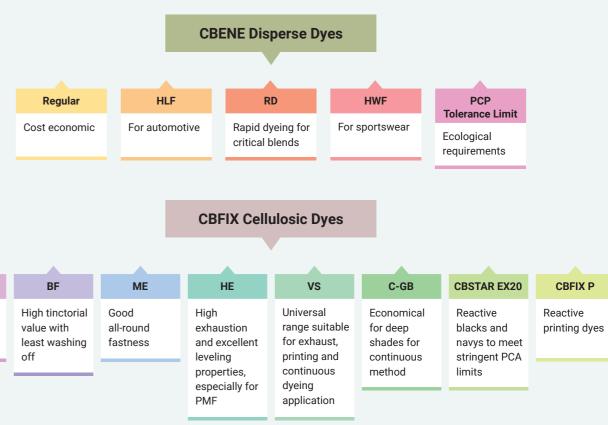

| CBENE               | Disper  |
|---------------------|---------|
| CBFIX               | Reacti  |
| CBSOL               | Reacti  |
| CBLAN               | 1:2 Me  |
| CBSET               | A uniq  |
| CBNYL               | Acid a  |
| Dycon and Q-Tron    | Dyes f  |
| CBCRYL              | Select  |
| Specialty Chemicals | Textile |
|                     |         |

## Range of products

- rse dyes for polyester
- ve dyes for cellulosics, viscose, linen
- ive dyes for wool
- etal Complex dyes for wool, nylon, silk
- que range for wool, nylon, silk
- nd Milling dyes for wool, nylon, silk
- for garment special effect
- ted modified basic dyes for acrylic/CDP
- e auxiliaries from fibers to finish